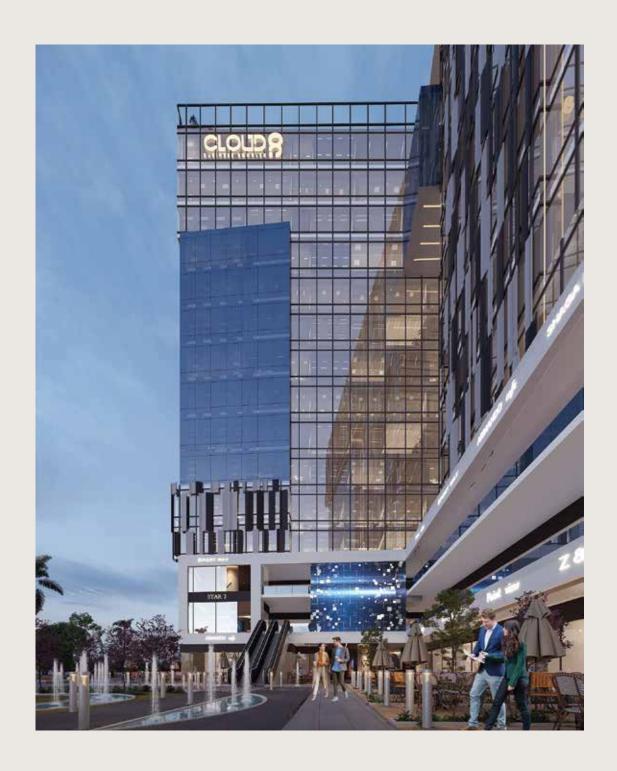

A State of Art tower that perfectly brings together a Commercial administrative, medical, hotel building in a prime location at the New Administrative Capital

The New Administrative Capital is a new smart city and one of the Fourth generation Cities the newest investment projects for real estate development in Egypt. This huge construction project is expected to grow its population from 18 million to 40 million by 2050, a project that will introduce a new concept of the nature of residential life in Egypt.

Our Cloud 8 Business Complex is a panorama tower located between two main streets with a direct view of the iconic tower on the main axis linking the northern bin Zayed axis and the Green River. Its located between the tourist and hotel district, the financial and business district and the government district with a width of 70 m.