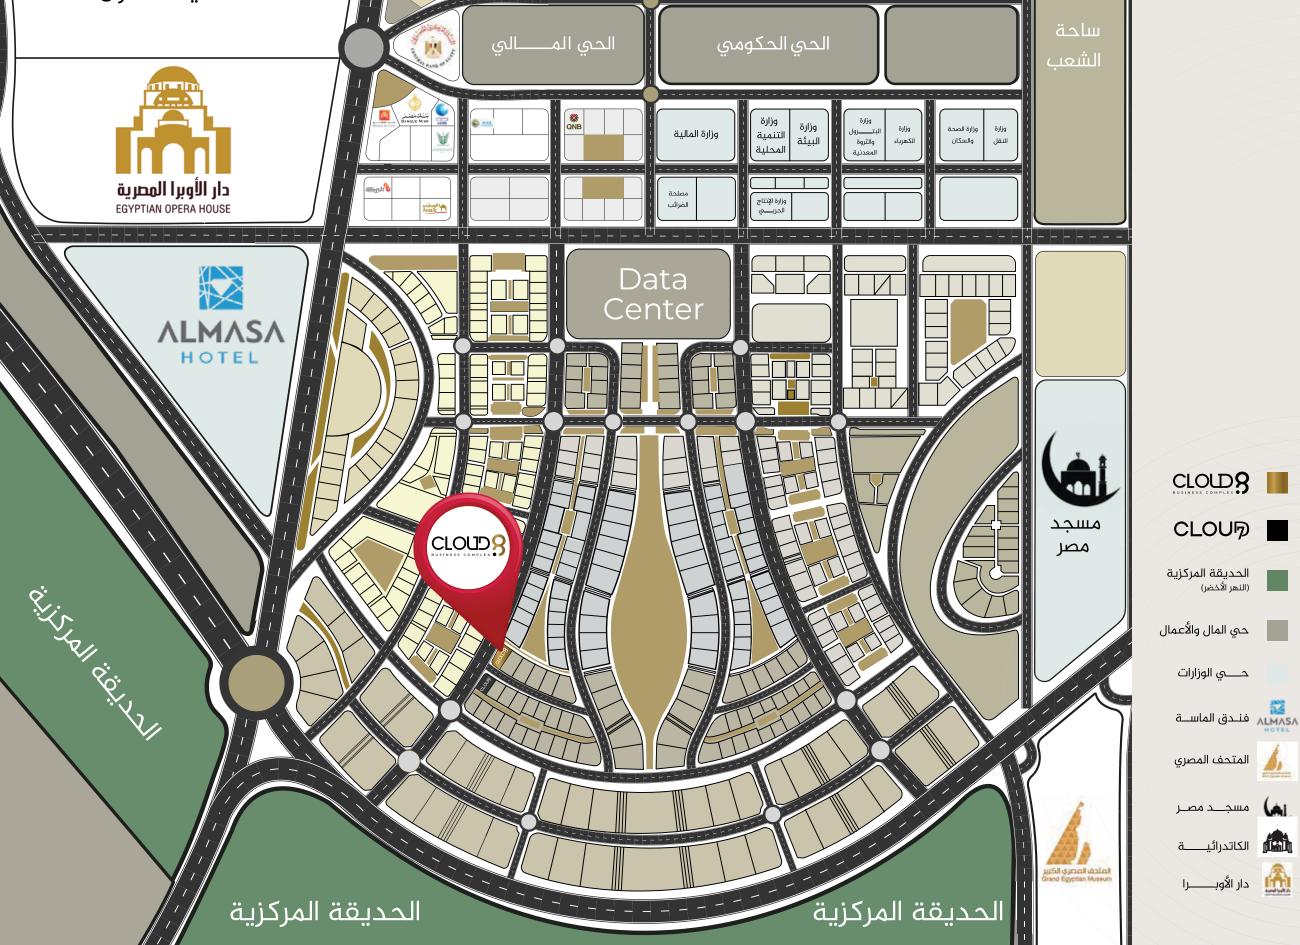

Our Cloud 8 Business Complex is a panorama tower located between two main streets with a direct view of the iconic tower on the main axis linking the northern bin Zayed axis and the Green River. Its located between the tourist and hotel district, the financial and business district and the government district with a width of 70 m.