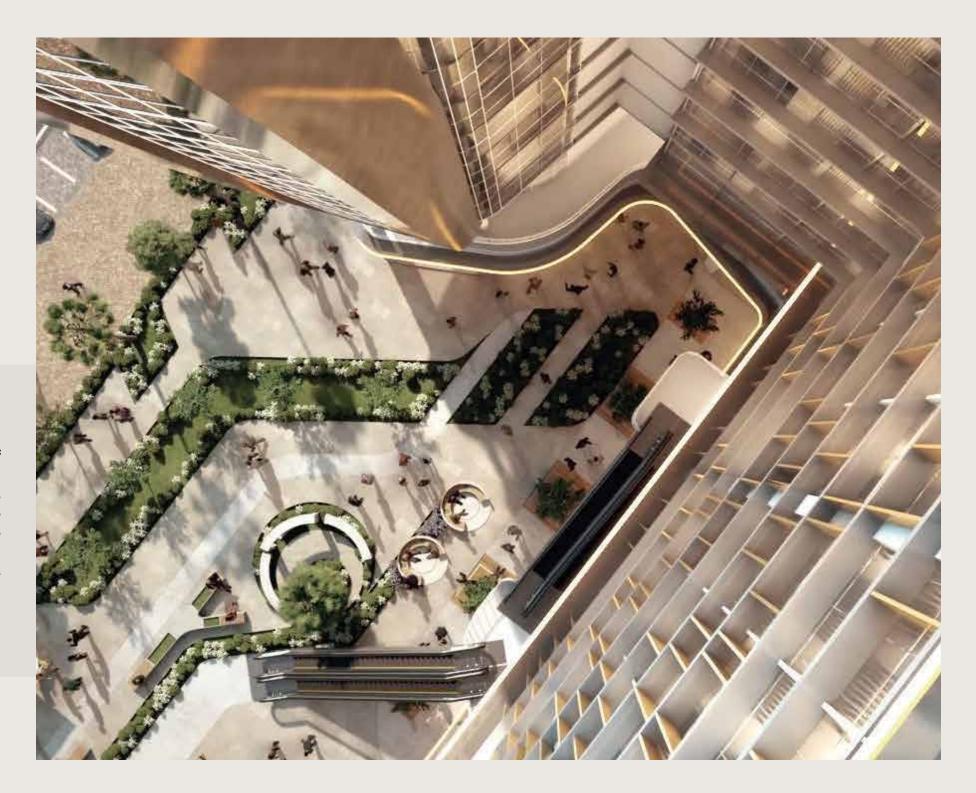

Our Cloud 8 Business Complex is a panorama tower located between two main streets with a direct view of the iconic tower on the main axis linking the northern bin Zayed axis and the Green River. Its located between the tourist and hotel district, the financial and business district and the government district with a width of 70 m.

- 4th generation smart building system
- Sky lounge with panoramic view
- Green spaces, water bodies and landscaping
- Gym
- Equipped meeting rooms
- Open workspaces
- Multi-story private garage
- A private elevator equipped for medical units
- 24 hours security and services
- Lounge waiting for each floor of the tower