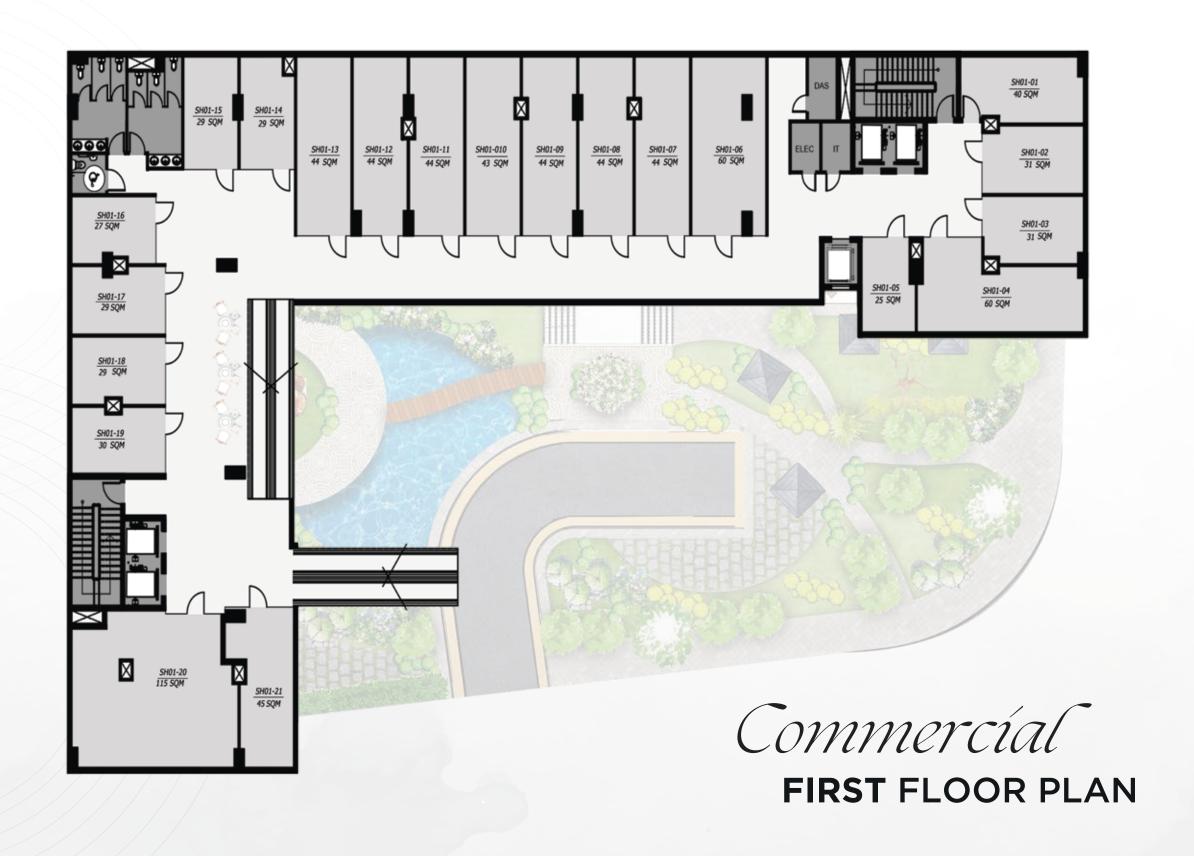

Commercial GROUND FLOOR PLAN

Medical 4<sup>th</sup> FLOOR PLAN

Administrative 5<sup>th</sup>-6<sup>th</sup>-7<sup>th</sup>-8<sup>th</sup>-9<sup>th</sup>-10<sup>th</sup> FLOOR PLAN

Administrative 11<sup>th</sup> FLOOR PLAN