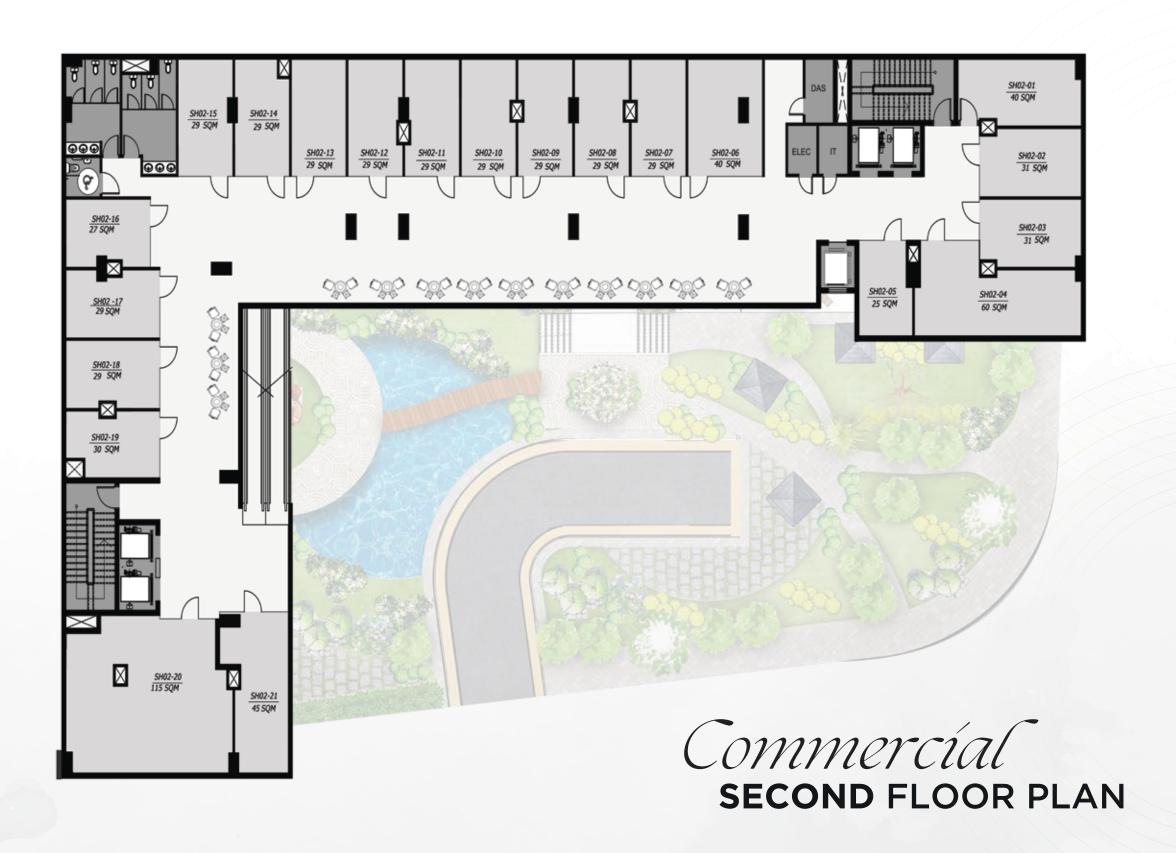

Commercial GROUND FLOOR PLAN

Medical 4<sup>th</sup> FLOOR PLAN

Administrative 5<sup>th</sup>-6<sup>th</sup>-7<sup>th</sup>-8<sup>th</sup>-9<sup>th</sup>-10<sup>th</sup> FLOOR PLAN

Administrative 11<sup>th</sup> FLOOR PLAN