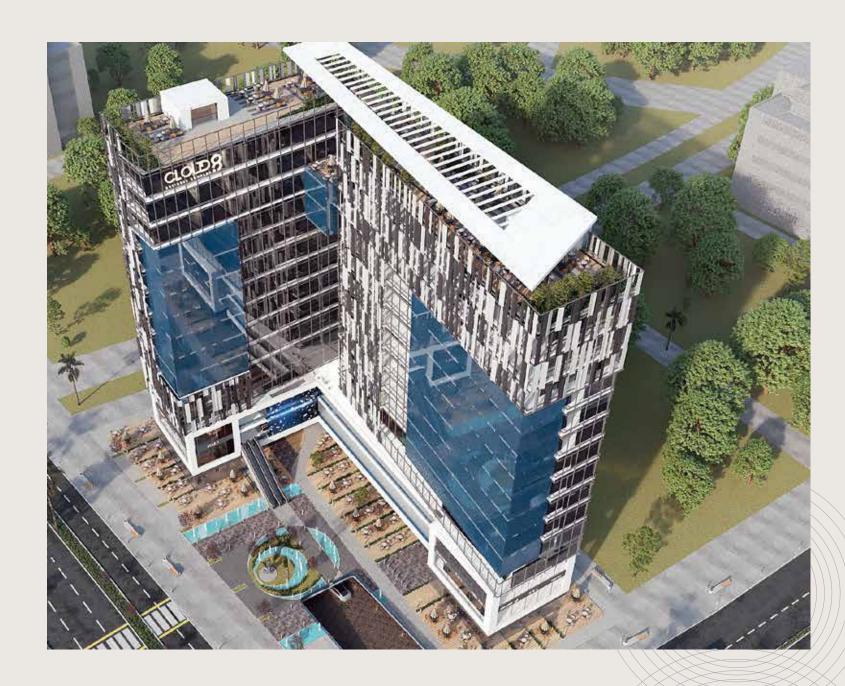

A State of Art tower that perfectly brings together a Commercial administrative, medical, hotel building in a prime location at the New Administrative Capital

The New Administrative Capital is a new smart city and one of the Fourth generation Cities the newest investment projects for real estate development in Egypt. This huge construction project is expected to grow its population from 18 million to 40 million by 2050, a project that will introduce a new concept of the nature of residential life in Egypt.

Our Cloud 8 Business Complex is a panorama tower located between two main streets with a direct view of the iconic tower on the main axis linking the northern bin Zayed axis and the Green River. Its located between the tourist and hotel district, the financial and business district and the government district with a width of 70 m.

Cloud 8 Business complex tower was designed by a distinguished architectural style, taking advantage of the prime location to be the main destination for the pioneers of the Downtown area in the Administrative Capital, relying on the use of modern technology to suit the nature of the fourth-generation cities, with a unique features of the tower Cloud 8 which include: