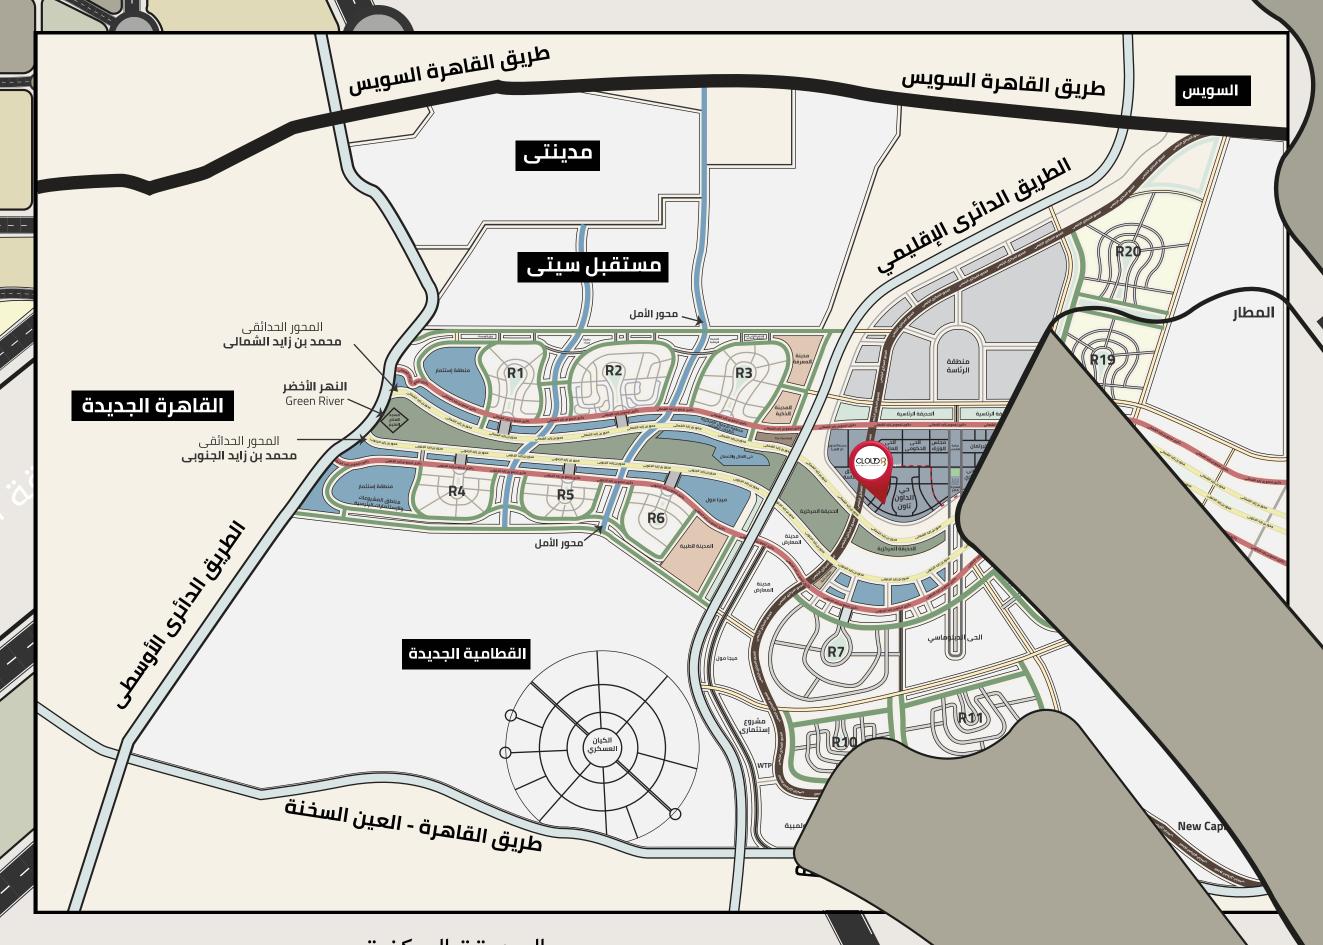

A State of Art tower that perfectly brings together a Commercial administrative, medical, hotel building in a prime location at the New Administrative Capital

The New Administrative Capital is a new smart city and one of the Fourth generation Cities the newest investment projects for real estate development in Egypt. This huge construction project is expected to grow its population from 18 million to 40 million by 2050, a project that will introduce a new concept of the nature of residential life in Egypt.

Our Cloud 8 Business Complex is a panorama tower located between two main streets with a direct view of the iconic tower on the main axis linking the northern bin Zayed axis and the Green River. Its located between the tourist and hotel district, the financial and business district and the government district with a width of 70 m.