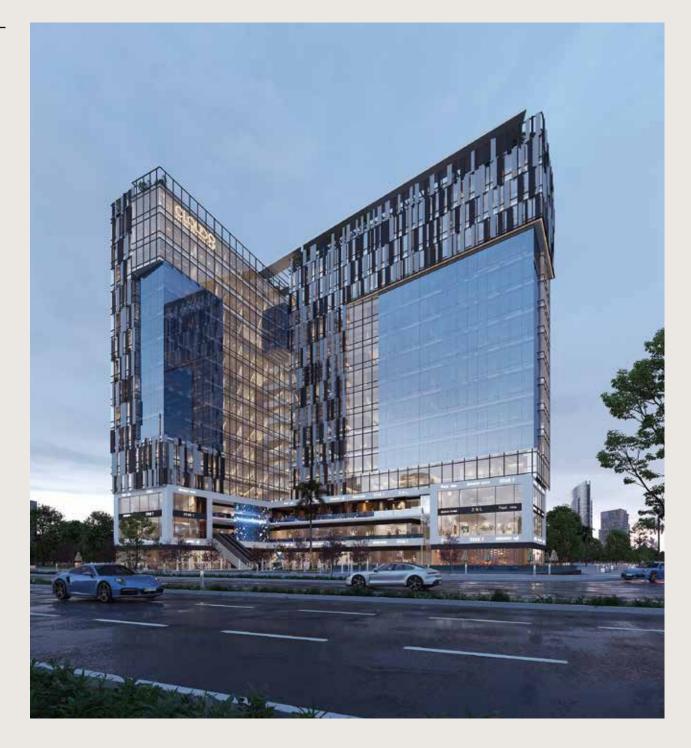

A State of Art tower that perfectly brings together a Commercial administrative, medical, hotel building in a prime location at the New Administrative Capital

The New Administrative Capital is a new smart city and one of the Fourth generation Cities the newest investment projects for real estate development in Egypt. This huge construction project is expected to grow its population from 18 million to 40 million by 2050, a project that will introduce a new concept of the nature of residential life in Egypt.

Our Cloud 8 Business Complex is a panorama tower located between two main streets with a direct view of the iconic tower on the main axis linking the northern bin Zayed axis and the Green River. Its located between the tourist and hotel district, the financial and business district and the government district with a width of 70 m.

Cloud 8 Business complex tower was designed by a distinguished architectural style, taking advantage of the prime location to be the main destination for the pioneers of the Downtown area in the Administrative Capital, relying on the use of modern technology to suit the nature of the fourth-generation cities, with a unique features of the tower Cloud 8 which include: