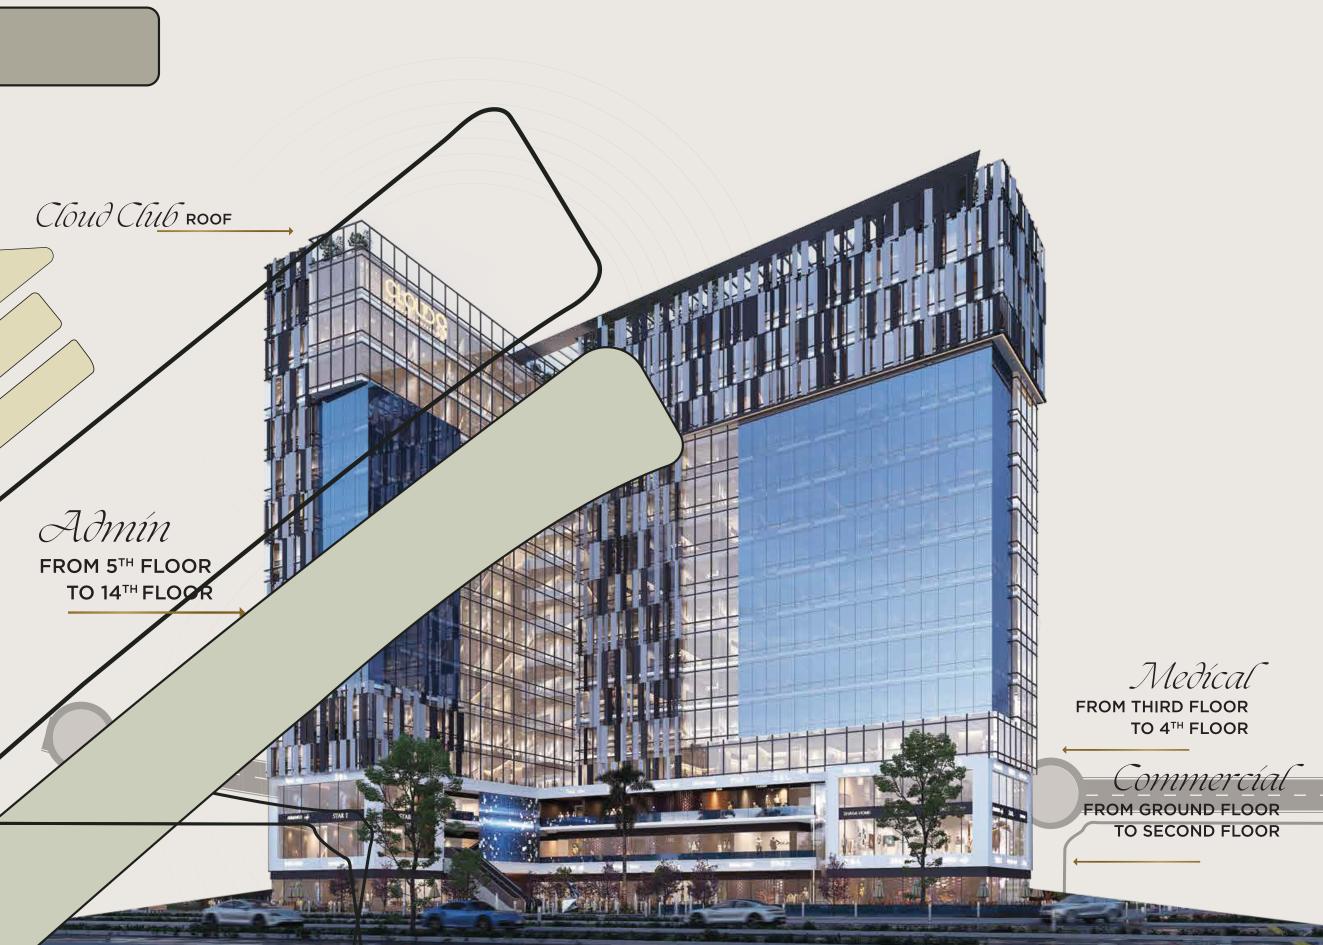

Our Cloud 8 Business Complex is a panorama tower located between two main streets with a direct view of the iconic tower on the main axis linking the northern bin Zayed axis and the Green River. Its located between the tourist and hotel district, the financial and business district and the government district with a width of 70 m.

Cloud 8 Business complex tower was designed by a distinguished architectural style, taking advantage of the prime location to be the main destination for the pioneers of the Downtown area in the Administrative Capital, relying on the use of modern technology to suit the nature of the fourth-generation cities, with a unique features of the tower Cloud 8 which include:

- 4th generation smart building system
- Sky lounge with panoramic view
- Green spaces, water bodies and landscaping
- Gym
- Equipped meeting rooms
- Open workspaces
- Multi-story private garage
- A private elevator equipped for medical units
- 24 hours security and services
- Lounge waiting for each floor of the tower

Commercial GROUND FLOOR PLAN

Medical 4<sup>th</sup> FLOOR PLAN

Administrative 5<sup>th</sup>-6<sup>th</sup>-7<sup>th</sup>-8<sup>th</sup>-9<sup>th</sup>-10<sup>th</sup> FLOOR PLAN

Administrative 11<sup>th</sup> FLOOR PLAN

Administrative 12<sup>th</sup> FLOOR PLAN

Administrative 13<sup>th</sup> FLOOR PLAN

Administrative 14<sup>th</sup> FLOOR PLAN